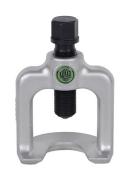

**Product name** Ball joint extractors

For extracting ball pins when dismantling ball joints,

track-rod ends on track rods.

Product number 128-2

**Product series** 128

**EAN** 4021176024283

## Technical attributes

| Attribute name          | Attribute value    |
|-------------------------|--------------------|
| fork opening            | 23 mm (7/8 inch)   |
| ы <b>д</b> clear height | 48 mm (1 7/8 inch) |
| clear width             | 45 mm (1 3/4 inch) |
| for ball-joint sizes    | 27 mm              |
| hexagon drive (male)    | 17 mm              |
| ∆ b weight              | 0.5 kg             |
| maximum torque          | 120 Nm             |
| maximum torque          | 88.5 ft lb         |
| max. maximum load       | 7.5 t (8.2 US t)   |